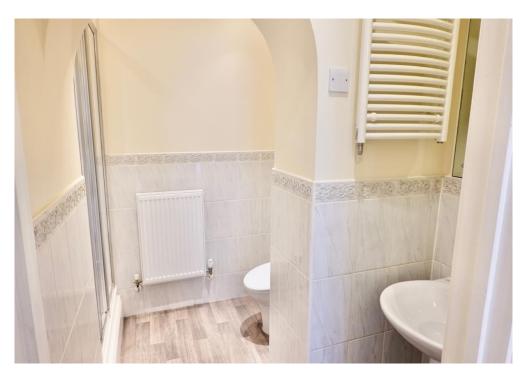

#### Bedroom 1 4.13m min x 3.18m min

Radiator, glazed double doors to the patio and door to: En-Suite Shower Room

Shower cubicle, pedestal wash basin with mirror over, WC, heated towel rail, wall tiling electric shaver point and shelving for toiletries etc.

# Bathroom (off the reception hall)

Panelled bath with shower fitting over and shower screen, pedestal wash basin, electric shaver point, WC, radiator, heated towel rail, wall tiling and feature recessed shelving for toiletries etc.