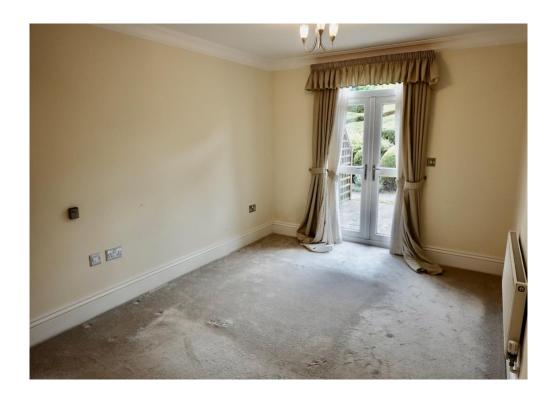

#### Bedroom 1 4.13m min x 3.18m min

Radiator, glazed double doors to the patio and door to: En-Suite Shower Room

Shower cubicle, pedestal wash basin with mirror over, WC, heated towel rail, wall tiling electric shaver point and shelving for toiletries etc.

#### Bedroom 2 4.56m x 3.30m

Built in double wardrobe, radiator and large window overlooking the patio and grounds.