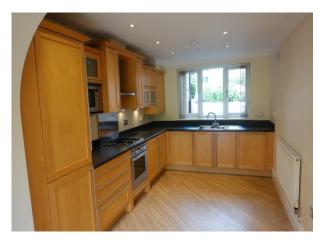

#### Large Dining Kitchen 6.18m x 2.87m

Good range of fitted base cupboards and drawers with long work surfaces over and matching wall cupboards. Full range of appliances including Electrolux dishwasher, Candy washing machine, Ideal logic wall mounted central heating boiler with Drayton programmer, AEG 4 burner gas hob unit with AEG extractor hood over and AEG oven under, AEG Microwave and Beko fridge & freezer. There is more than ample space for a table and chairs, two radiators, window facing front and glazed double doors to the large rear patio.