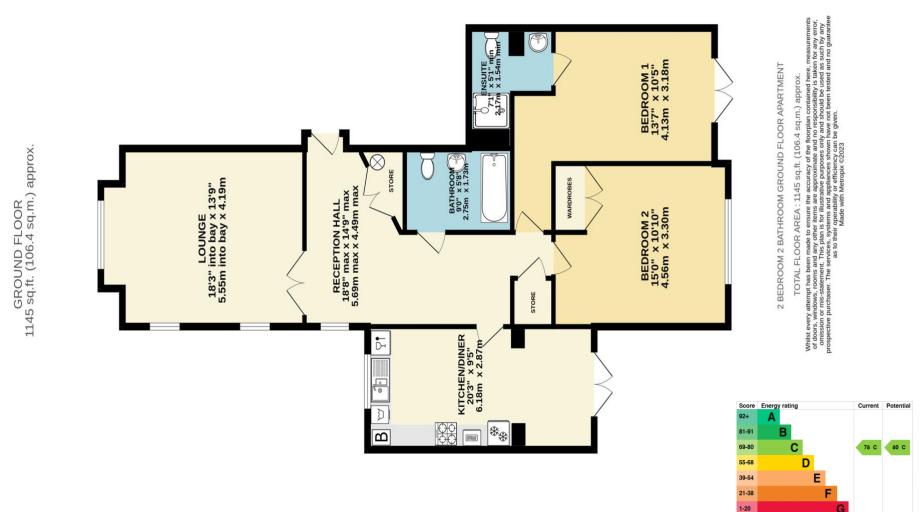

# Large Reception Hall

Entrance door, telephone intercom system for visitor access, window facing side, large storage cupboard housing hot water cylinder and fuse board and doors to Lounge, Dining Kitchen, Bedrooms and Main Bathroom.

#### Lounge 5.55m into bay x 4.19m

Glazed double doors for the reception hall, two radiators, tv/aerial points, two windows facing side and bay window facing front.

#### Large Dining Kitchen 6.18m x 2.87m

Good range of fitted base cupboards and drawers with long work surfaces over and matching wall cupboards. Full range of appliances including Electrolux dishwasher, Candy washing machine, Ideal logic wall mounted central heating boiler with Drayton programmer, AEG 4 burner gas hob unit with AEG extractor hood over and AEG oven under, AEG Microwave and Beko fridge & freezer. There is more than ample space for a table and chairs, two radiators, window facing front and glazed double doors to the large rear patio.

#### Lobby

Off the reception hall with further storage cupboard and doors to Bedroom 1 & 2.

#### Bedroom 1 4.13m min x 3.18m min

Radiator, glazed double doors to the patio and door to: En-Suite Shower Room

Shower cubicle, pedestal wash basin with mirror over, WC, heated towel rail, wall tiling electric shaver point and shelving for toiletries etc.

#### Bedroom 2 4.56m x 3.30m

Built in double wardrobe, radiator and large window overlooking the patio and grounds.

# Bathroom (off the reception hall)

Panelled bath with shower fitting over and shower screen, pedestal wash basin, electric shaver point, WC, radiator, heated towel rail, wall tiling and feature recessed shelving for toiletries etc.

#### Tenure

The apartment is leasehold with 106 years remaining on the lease.

**Ground Rent** £125 every 6 months

Service Charge £926 every 6 months

Council Tax Band: E