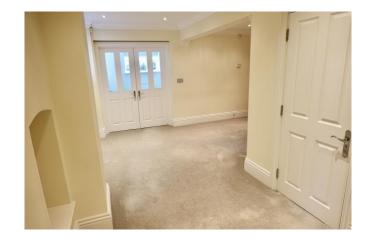

# Large Reception Hall

Entrance door, telephone intercom system for visitor access, window facing side, large storage cupboard housing hot water cylinder and fuse board and doors to Lounge, Dining Kitchen, Bedrooms and Main Bathroom.