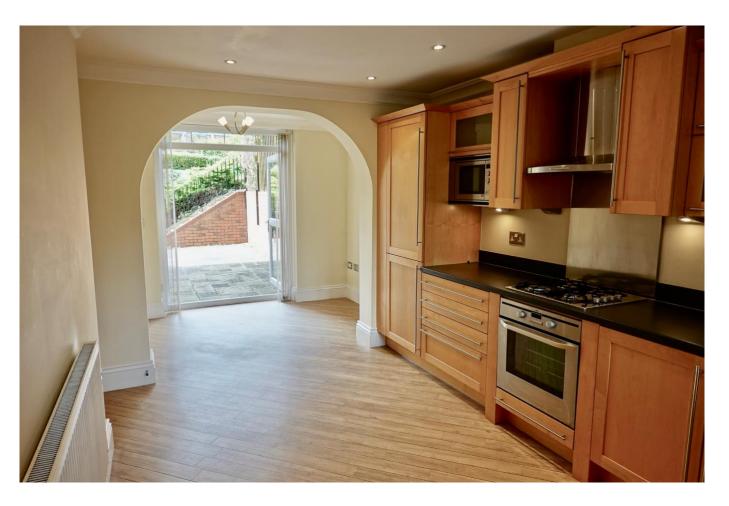

#### Large Dining Kitchen 6.18m x 2.87m

Good range of fitted base cupboards and drawers with long work surfaces over and matching wall cupboards. Full range of appliances including Electrolux dishwasher, Candy washing machine, Ideal logic wall mounted central heating boiler with Drayton programmer, AEG 4 burner gas hob unit with AEG extractor hood over and AEG oven under, AEG Microwave and Beko fridge & freezer. There is more than ample space for a table and chairs, two radiators, window facing front and glazed double doors to the large rear patio.