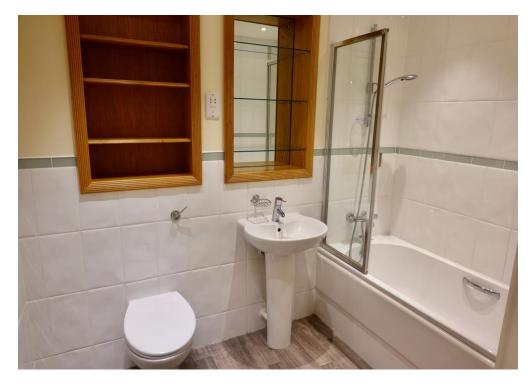

# Bathroom (off the reception hall)

Panelled bath with shower fitting over and shower screen, pedestal wash basin, electric shaver point, WC, radiator, heated towel rail, wall tiling and feature recessed shelving for toiletries etc.