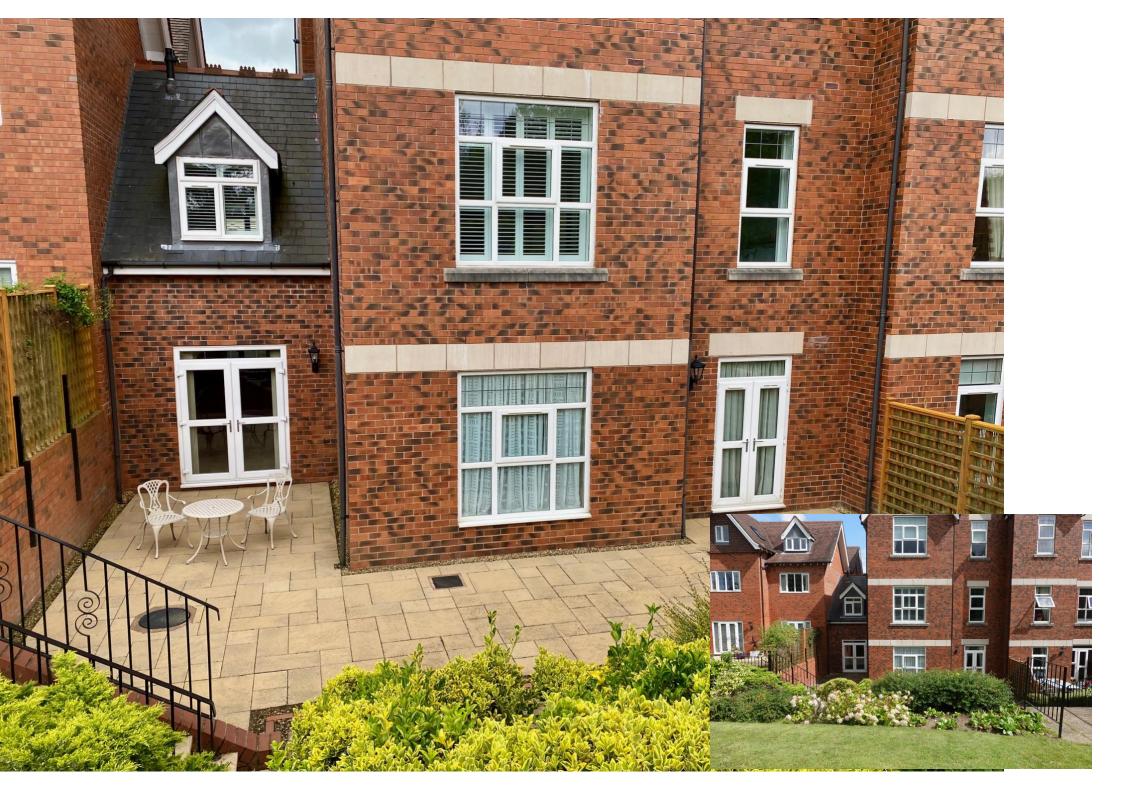

# Very Large West Facing Patio

A wonderful feature of this apartment. There is plenty of space for patio tables, chairs, sun loungers and pots and lovely views over the very attractive grounds.

#### Two allocated parking spaces

There is one parking space by the front of George House and a second parking space in the rear gated parking area.