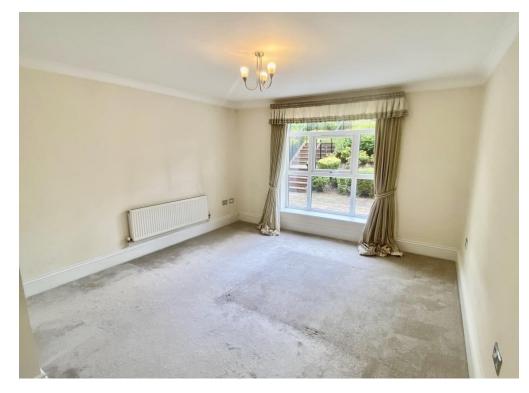

#### Lounge 5.55m into bay x 4.19m

Glazed double doors for the reception hall, two radiators, tv/aerial points, two windows facing side and bay window facing front.