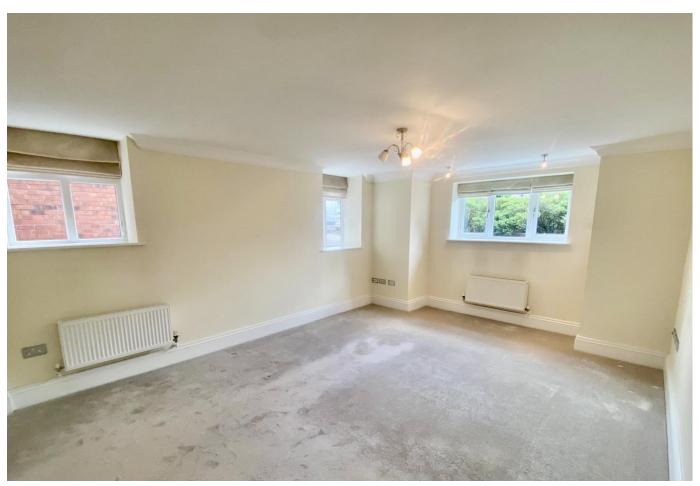

#### Lounge 5.55m into bay x 4.19m

Glazed double doors for the reception hall, two radiators, tv/aerial points, two windows facing side and bay window facing front.